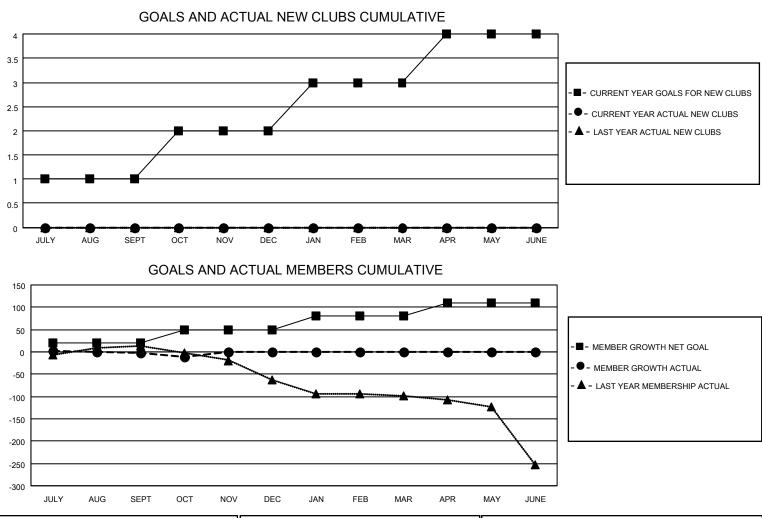

## LOCATION TEXAS

District 2 S4

Results as of: 10/31/2020

| Clubs                 |               |           |               | Members               |                           |                         |                                                    |  |
|-----------------------|---------------|-----------|---------------|-----------------------|---------------------------|-------------------------|----------------------------------------------------|--|
| RESULTS FOR 2020-2021 |               |           |               | RESULTS FOR 2020-2021 |                           |                         |                                                    |  |
| QUARTER               | NEW CLUB GOAL | NEW CLUBS | DROPPED CLUBS | QUARTER M             | /EMBER GROWTH NET<br>GOAL | MEMBER GROWTH<br>ACTUAL | DROPPED<br>MEMBERS ACTUAL<br>(including transfers) |  |
| JULY/AUG/SEPT         | 1             | 0         | 1             | JULY/AUG/SEP          | т 20                      | 47                      | 37                                                 |  |
| OCT/NOV/DEC           | 1             | 0         | 0             | OCT/NOV/DEC           | 30                        | 13                      | 22                                                 |  |
| JAN/FEB/MAR           | 1             | 0         | 0             | JAN/FEB/MAR           | 30                        | 0                       | 0                                                  |  |
| APR/MAY/JUNE          | 1             | 0         | 0             | APR/MAY/JUNE          | 30                        | 0                       | 0                                                  |  |